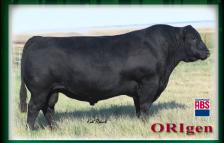

## SydGen Enhance

Leading off our 50-head bred heifer division will be this January 2018 daughter of SydGen Enhance, currently the Number 1 \$Combination Sire on the Main Sire Summary. 8060 is our Number 1 \$B bred heifer and offers the kind of multi-trait excellence Enhance is known for. Her maternal great-grandam was selected as the pick of the entire Generic Genetics 2007 calf crop at Ida Grove, IA. She is due on January 14 with a heifer calf by Bakers Northside 6007. Northside progeny will be a highlight of this offering and he currently records a \$Combined Index of +335.

**SydGen Dixie Erica 8060** 

SF +143 SB +216 SC +339

 CED
 BW
 WW
 YW
 RADG
 YH
 SC
 Doc
 HP
 CEM
 MILK
 CW
 Marb
 RE
 Fat

 +10
 +1.3
 +73
 +142
 +.33
 +1.0
 +.47
 +17
 +13.0
 +12
 +36
 +77
 +.97
 +.79
 -.002