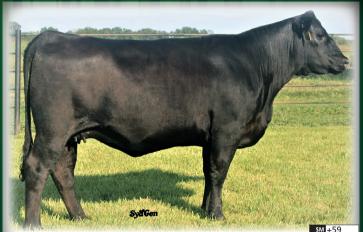

## **SydGen Resolve 7132**

Close to 70 fall pairs will be offered, and this up-and-coming young donor, pictured just a few days before calving this fall, will be one of the tops. She is the dam of the \$18,000 SydGen Resolve 7132 at ST Genetics, Brandt Angus Farm and High Point Genetics. Her sire, the record-selling SydGen FATE 2800, is the Number 2 highly proven sire (.90 accuracy WW) on the \$B index. Has a September 7 bull calf by SydGen Black Diamond 2769, one of the all-time high-performing bulls ever produced at SydGen.

SydGen Dixie Erica 5104

CED BW WW YW RADG YH SC Doc HP CEM MILK CW Marb RE Fat
+16 -.8 +54 +111 +.25 +.9 +.75 +7 +15.5 +14 +34 +47 +.80 +.91 -.008

EPDs as of 9/6/19

Registered Angus Cattle Since 1952

Eddie Sydenstricker eddiel@sydenstrickers.com Fax (573) 581-5991