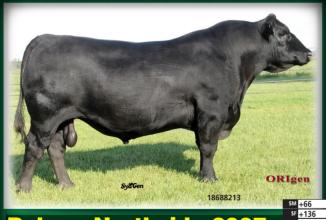

Owned with Mogck & Sons, Olivet, SD. \$40.

**Bakers Northside 6007** 

 CED
 BW
 VW
 YW
 RADG
 YH
 SC
 Doc
 HP
 CEM
 MILK
 CW
 Marb
 RE
 Fat

 +10
 +.4
 +.77
 +.122
 +.30
 +.9
 +.194
 +.23
 +.11.9
 +.12
 +.32
 +.80
 +.90
 +.88
 -.037

Up-and-coming young sire with an impeccable EPD profile.

Owned with Brinkley Angus Ranch, Milan, MO
and Baker Angus, Butler, MO. \$30.

We, along with 17 other breeders, will offer 80 performance-tested Angus bulls and 43 females in our 15th Annual SydGen Spring Influence Sale at New Cambria, MO on April 14, including sons of Enhance, FATE and Northside.