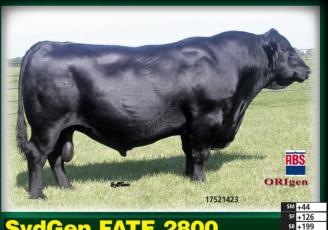

SvdGen FATE 2800

 CED
 BW
 YW
 YW
 RADG
 YH
 SC
 Doc
 HP
 CEM
 MILK
 CW
 Marb
 RE
 Fat

 +11
 +.9
 +60
 +113
 +.29
 +.9
 +1.99
 +19
 +10.5
 +12
 +27
 +62
 +.88
 +1.09
 -0.11

Rock-solid accuracies on this SydGen record-seller that just keeps getting better with age. Owned with Slovek Angus, Malek Angus, Pitts Angus and Sioux Pass Angus. \$24.