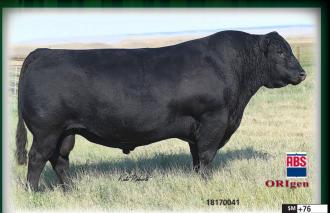

CED BW WW YW RADG YH SC Doc HP CEM MILK CW Marb RE Fat
+12 -.2 +67 +131 +.33 +.8 +1.70 +35 +8.7 +12 +30 +66 +1.13 +.76 +.012

The dominant sire of the past sale season and the sire that has defined the new \$C index.