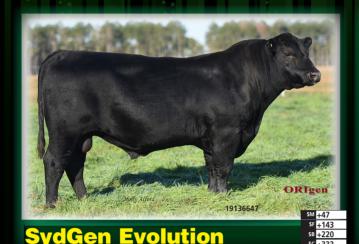

sc +333 CED BW WW YW RADG YH SC Doc HP CEM MILK CW Marb RE Fat +4 +3.1 +77 +148 +.33 +1.1 +2.21 +2.6 +12.1 +10 +33 +77 +1.04 +.99 +.016

Surfaced as the top ADG, Number 1 \$B and top-selling fall yearling bull in our 2018 Sale, going to Circle G Ranches, Adel, GA. \$20.