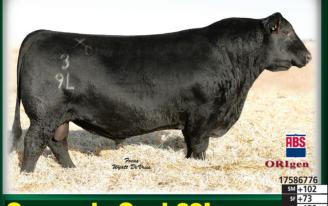

### **Connealy Cool 39L**

 CED
 BW
 WW
 YW
 RADG
 YH
 SC
 Doc
 HP
 CEM
 MILK
 CW
 Marb
 RE
 Fat

 +11
 +.9
 +63
 +106
 +.21
 +.4
 +1.84
 +37
 +23.5
 +3
 +24
 +40
 +.65
 +.81
 +.016

Currently the Number 1 HP EPD and Number 2 \$M sire on the Main Sire Summary and with breed-improving carcass merit. Owned with Big Dry Angus Ranch, Jordan, MT. \$20.