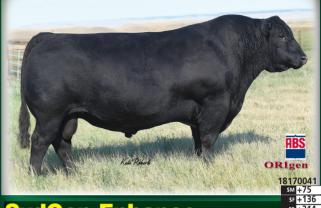

## SvdGen Enhance

 CED
 BW
 WW
 YW
 RADG
 YH
 SC
 Doc
 HP
 CEM
 Milk
 CW
 Marb
 RE
 Fat

 +11
 -.2
 +67
 +131
 +.33
 +.8
 +1.67
 +35
 +9.8
 +11
 +29
 +68
 +1.12
 +.73
 +.013

The only Proven Sire to rank in the top 5% for \$M and the top 1% for \$B and perhaps the breed's most widely-used sire. Owned with Mogck & Sons, Olivet, SD. \$40.