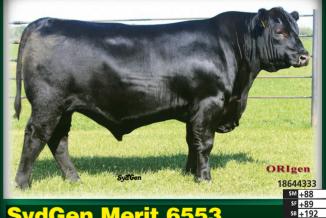

SydGen <u>Merit 6553</u>

 CED
 BW
 WW
 YW
 RADG
 YH
 SC
 Doc
 HP
 CEM
 MILK
 CW
 Marb
 RE
 Fat

 +11
 +.8
 +51
 +91
 +.23
 +.4
 +1.06
 +13
 +15.9
 +9
 +42
 +41
 +1.59
 +.84
 -.002

On the Young Sire Summary, Merit is the Number 1 Marbling EPD and the highest \$B sire that is also in the top 1% for \$M. Owned with Woodhill Farms, WI and Cherne Angus, IA. \$20.